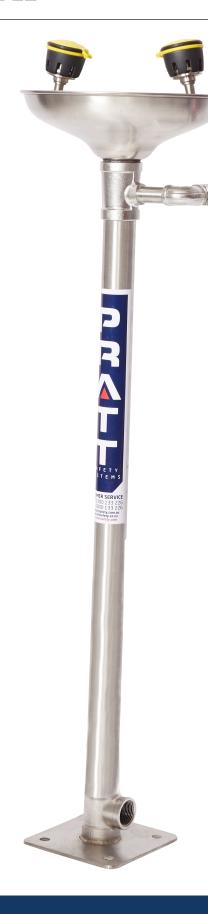

## PRATT PEDESTAL MOUNTED EYE WASH WITH BOWL & NO FOOT TREADLE

**AEROSTREAM** technology delivers a gentle cascade of soft flow water to flush away any hazardous materials from the eyes and face.

**SWIRLTECH** technology delivers a precise pattern and controlled flow rate of a large volume of flushing fluid, ensuring optimum decontamination when its needed most.

#### **FEATURES**

- Eyewash pipework and fittings are 304SS
- Stainless Steel Eye Wash Bowl
- Hand Operated via Push Handle
- Stainless-Steel Eyewash Assembly with Rubber Cups