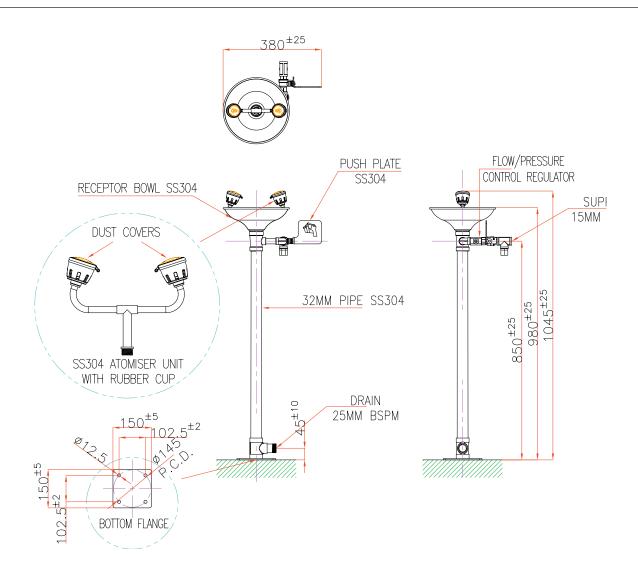

# PRATT PEDESTAL MOUNTED EYE WASH WITH BOWL & NO FOOT TREADLE

| TECHNICAL INFORMATION                        |                                                                       |
|----------------------------------------------|-----------------------------------------------------------------------|
| INLET CONNECTION                             | 15mm BSPF                                                             |
| WATER SUPPLY-LINE SIZE                       | 15mm *Must be hydraulically sized to meet requirements.               |
| OUTLET CONNECTION                            | 25mm BSPM                                                             |
| MINIMUM PERFORMANCE REQUIREMENTS             | 210kPa / 30PSI *Caution should be taken when pressure exceeds 550 kPa |
| FLOW OUTPUT (AT MIN PERFORMANCE REQUIREMENT) | Shower: 80 LPM Eye Wash: 15 LPM Eye-Face Wash: 30 LPM                 |
| WEIGHT(KG)                                   | 10                                                                    |
| DIMENSIONS (CM)                              | 79x29x20                                                              |