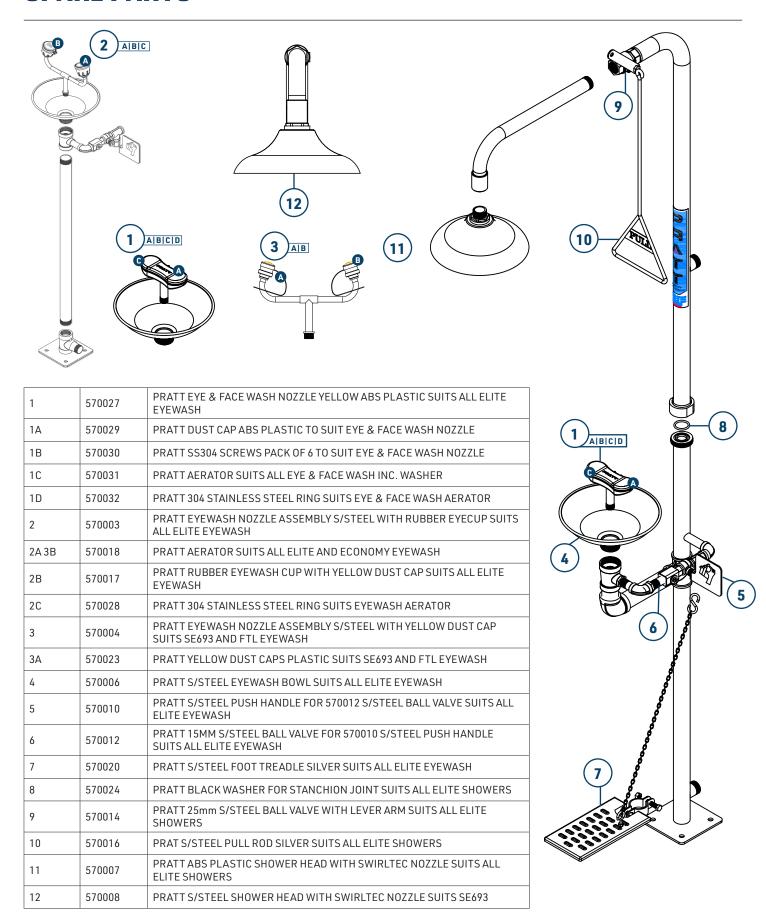

|
| MINIMUM PERFORMANCE REQUIREMENTS             | 210kPa / 30PSI *Caution should be taken when pressure exceeds 550 kPa |
| FLOW OUTPUT (AT MIN PERFORMANCE REQUIREMENT) | Shower: 80 LPM Eye Wash: 15 LPM Eye-Face Wash: 30 LPM                 |
| WEIGHT(KG)                                   | 10                                                                    |
| DIMENSIONS (CM)                              | 79x29x20                                                              |

Installation of emergency showers, eye and eye/face wash equipment shall be in accordance with AS/NZS4775 or ANSI Standard Z358.1 - whichever is applicable to the installation. PRATT Safety advises due to ongoing research and development, specifications may change without notice.



### **SPARE PARTS**